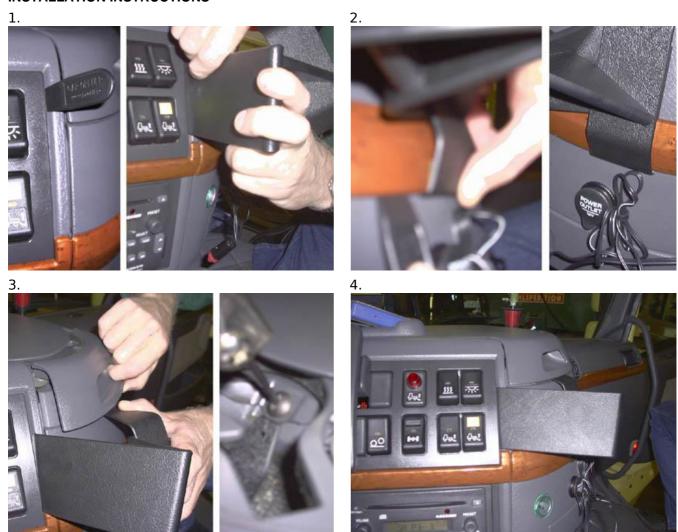

## INSTALLATION INSTRUCTIONS

Attention! Please read all of the instructions and look at the pictures before attaching the ProClip.

- 1. Press the thin end of the enclosed gap opener into the gap between the control panel and the surrounding frame, to widen the gap. Peel off the adhesive tape covers on the ProClip. Press the curved edge on the left end of the ProClip into the gap below the gap opener. Press the ProClip forwards and flip it to the right so the curved edge hooks behind the control panel. Pull out the gap opener.
- 2. Press the gap opener into the gap between the panel and the dashboard. Hook the lower part of the ProClip under the edge of the panel, into the gap next to the gap opener. Pull out the gap opener.
- 3. Press the upper part of the ProClip downwards, into the gap between the cup holder and the dashboard. Open the cup holder. Remove the screw (the one to the left) in the cup holder. Place the upper part of the ProClip so the hole matches the hold in the cup holder. Screw the screw back into place. Close the cup holder.
- 4. The ProClip is in place.