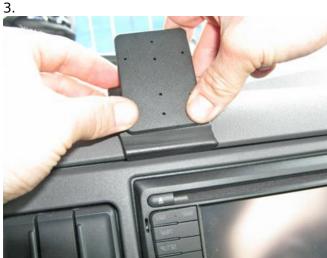

## **INSTALLATION INSTRUCTIONS**

Please read all of the instructions and look at the pictures before installing the ProClip.

- 1. Use the enclosed alcohol pad to clean the area where the ProClip is to be installed. Press the thin end of the enclosed gap opener into the gap on the top side of the dashboard, to widen the gap. Remove the adhesive tape cover on the ProClip. Push onto the gap opener to keep it in place while inserting the angled top part of the ProClip into the gap next to the gap opener. Remove the gap opener.
- 2. Pull the bottom part of the ProClip downward/backward so the angled edge goes all the way into the gap.
- 3. Hook the angled lower part of the ProClip around the edge of the dashboard.
- 4. The ProClip is in place.