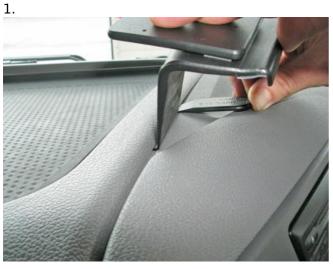

## **INSTALLATION INSTRUCTIONS**

Please read all of the instructions and look at the pictures before installing the ProClip.

- 1. Use the enclosed alcohol pad to clean the area where the ProClip is to be installed. Press the thin end of the enclosed gap opener into the gap on the top side of the dashboard, to widen the gap. Remove the adhesive tape cover on the ProClip. Push onto the gap opener to keep it in place while inserting the angled top part of the ProClip into the gap next to the gap opener. Remove the gap opener.
- 2. Pull the bottom part of the ProClip downward/backward so the angled edge goes all the way into the gap.
- 3. Hook the angled lower part of the ProClip around the edge of the dashboard.
- 4. The ProClip is in place.