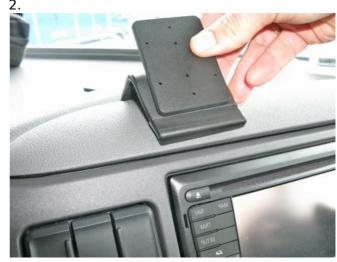

## **INSTALLATION INSTRUCTIONS**

Please read all of the instructions and look at the pictures before installing the ProClip.

- 1. Use the enclosed alcohol pad to clean the area where the ProClip is to be installed. Press the thin end of the enclosed gap opener into the gap on the top side of the dashboard, to widen the gap. Remove the adhesive tape cover on the ProClip. Push onto the gap opener to keep it in place while inserting the angled top part of the ProClip into the gap next to the gap opener. Remove the gap opener.
- 2. Pull the bottom part of the ProClip downward/backward so the angled edge goes all the way into the gap.
- 3. Hook the angled lower part of the ProClip around the edge of the dashboard.
- 4. The ProClip is in place.