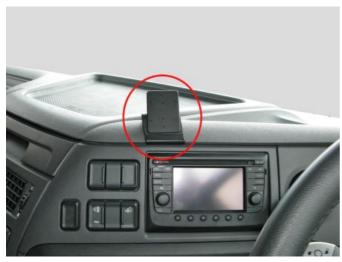

## Item no 655113 fits:

Daf XF 14-22 (For all countries)

## **INSTALLATION INSTRUCTIONS**

Please read all of the instructions and look at the pictures before installing the ProClip.

- 1. Use the enclosed alcohol pad to clean the area where the ProClip is to be installed. Press the thin end of the enclosed gap opener into the gap on the top side of the dashboard, to widen the gap. Remove the adhesive tape cover on the ProClip. Push onto the gap opener to keep it in place while inserting the angled top part of the ProClip into the gap next to the gap opener. Remove the gap opener.
- 2. Pull the bottom part of the ProClip downward/backward so the angled edge goes all the way into the gap.
- 3. Hook the angled lower part of the ProClip around the edge of the dashboard.
- 4. The ProClip is in place.