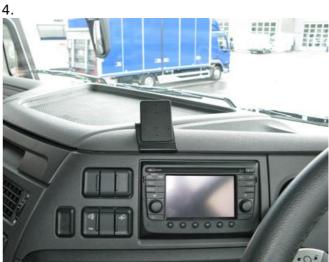

## **INSTALLATION INSTRUCTIONS**

Please read all of the instructions and look at the pictures before installing the ProClip.

- 1. Use the enclosed alcohol pad to clean the area where the ProClip is to be installed. Press the thin end of the enclosed gap opener into the gap on the top side of the dashboard, to widen the gap. Remove the adhesive tape cover on the ProClip. Push onto the gap opener to keep it in place while inserting the angled top part of the ProClip into the gap next to the gap opener. Remove the gap opener.
- 2. Pull the bottom part of the ProClip downward/backward so the angled edge goes all the way into the gap.
- 3. Hook the angled lower part of the ProClip around the edge of the dashboard.
- 4. The ProClip is in place.