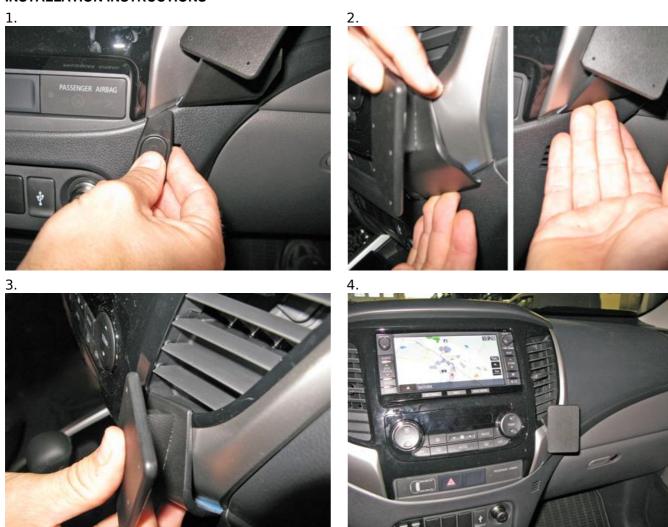

## **INSTALLATION INSTRUCTIONS**

Please read the instructions and look at the pictures before installing the ProClip.

- 1. Use the enclosed alcohol pad to clean the area where the ProClip is to be installed. Press the thin end of the enclosed gap opener into the gap dividing the center control panel, to widen the gap. Remove the adhesive tape cover on the ProClip.
- 2. Starting with the left corner; insert the lower edge of the ProClip into the gap next to the gap opener. Press the edge all the way into the gap. Remove the gap opener.
- 3. Pull the ProClip upward so the angled upper edge hooks around the lower edge of the air vent.
- 4. The ProClip is in place.