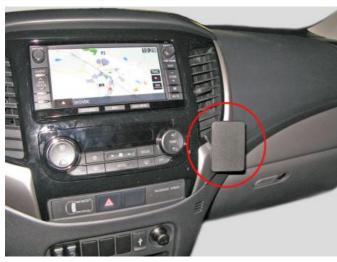

**Product 855149** 

855149 ProClip

## Angled mount

The ProClip is a mounting bracket that you attach onto the vehicle's dashboard. It provides a mounting platform for mobile phones and other devices that you want to have within easy sight and reach in the car. Safe, neat and convenient! The ProClip has a perfect fit, it is custom made for each vehicle to ensure a secure base for installations.

View demo video

EAN: 7320288551494

Item no 855149 fits:

Fiat Fullback 16-21 (For Europe) Mitsubishi L200 16-19 (For Europe)