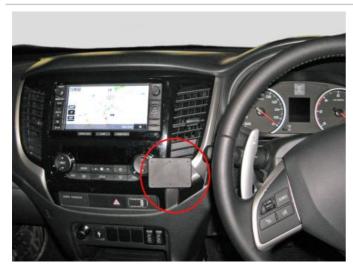

# Item no 655148 fits:

Fiat Fullback 16-21 (England) Mitsubishi L200 16-19 (England) Mitsubishi Triton 16-19 (Australia)

## INSTALLATION INSTRUCTIONS

Please read the instructions and look at the pictures before installing the ProClip.

1. Use the enclosed alcohol pad to clean the area where the ProClip is to be installed. Press the thin end of the enclosed gap opener into the gap dividing the center control panel, to widen the gap. Remove the adhesive tape cover on the ProClip.

2. Starting with the left corner; insert the lower edge of the ProClip into the gap next to the gap opener. Press the edge all the way into the gap. Remove the gap opener.

3. Pull the ProClip upward so the angled upper edge hooks around the lower edge of the air vent.

4. The ProClip is in place.