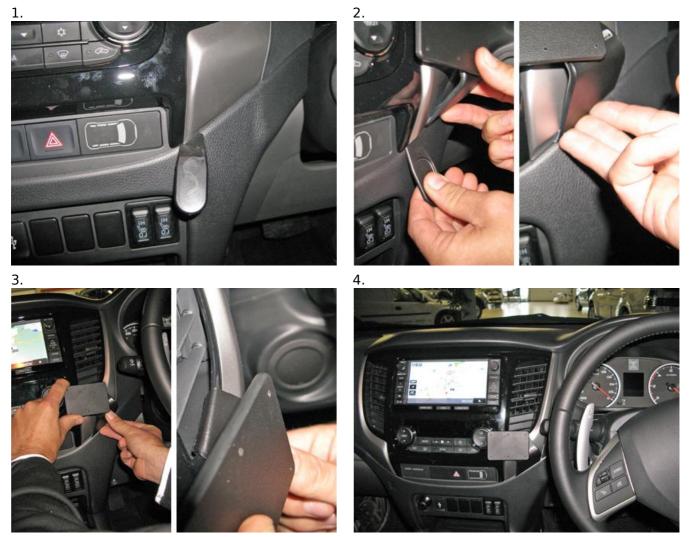

## INSTALLATION INSTRUCTIONS

Please read the instructions and look at the pictures before installing the ProClip.

1. Use the enclosed alcohol pad to clean the area where the ProClip is to be installed. Press the thin end of the enclosed gap opener into the gap dividing the center control panel, to widen the gap. Remove the adhesive tape cover on the ProClip.

2. Starting with the left corner; insert the lower edge of the ProClip into the gap next to the gap opener. Press the edge all the way into the gap. Remove the gap opener.

3. Pull the ProClip upward so the angled upper edge hooks around the lower edge of the air vent.

4. The ProClip is in place.